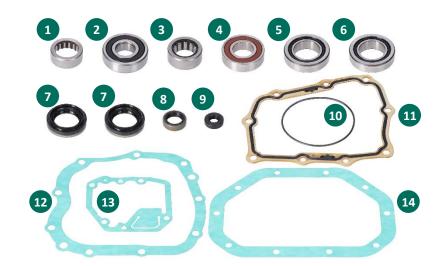

#### **Box Content**

| No. | Description               | Mounting<br>Position | Part                       | Dimensions (mm)       |
|-----|---------------------------|----------------------|----------------------------|-----------------------|
| 1   | Main bearing input shaft  | Engine side          | Cylindrical roller bearing | 32.00 x 44.00 x 17.00 |
| 2   | Main bearing input shaft  | Gearbox side         | Ball bearing               | 25.00 x 62.00 x 17.00 |
| 3   | Main bearing output shaft | Engine side          | Cylindrical roller bearing | 27.00 x 47.00 x 19.50 |
| 4   | Main bearing output shaft | Gearbox side         | Ball bearing               | 30.00 x 62.00 x 16.00 |
| 5   | Main bearing differential | Engine side          | Tapered roller bearing     | 35.00 x 62.00 x 18.00 |
| 6   | Main bearing differential | Gearbox side         | Tapered roller bearing     | 35.00 x 62.00 x 18.00 |
| 7   | Seal ring differential    |                      | Shaft sealing rings        |                       |
| 8   | Seal ring input shaft     |                      | Shaft sealing ring         |                       |
| 9   | Seal ring selector shaft  |                      | Shaft sealing ring         |                       |
| 10  | Seal ring differential    |                      | O-ring                     |                       |
| 11  | Seal cover 5th gear       |                      | Flat gasket                |                       |
| 12  | Seal transmission housing |                      | Flat gasket                |                       |
| 13  | Seal gear shift unit      |                      | Flat gasket                |                       |
| 14  | Seal differential housing |                      | Flat gasket                |                       |